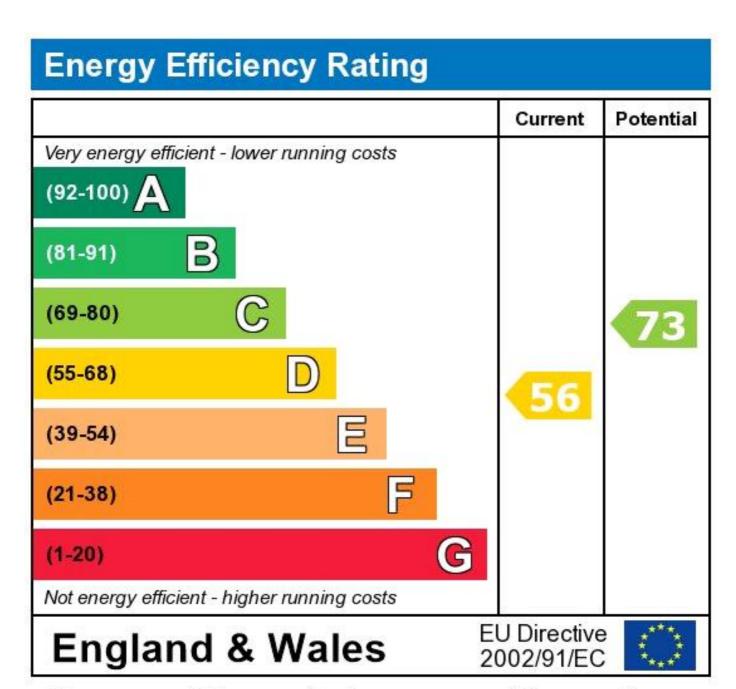

The energy efficiency rating is a measure of the overall efficiency of a home. The higher the rating the more energy efficient the home is and the lower the fuel bills will be.

Telephone 01642989679
Reference RL0003
Additional Information Council Tax Band: A