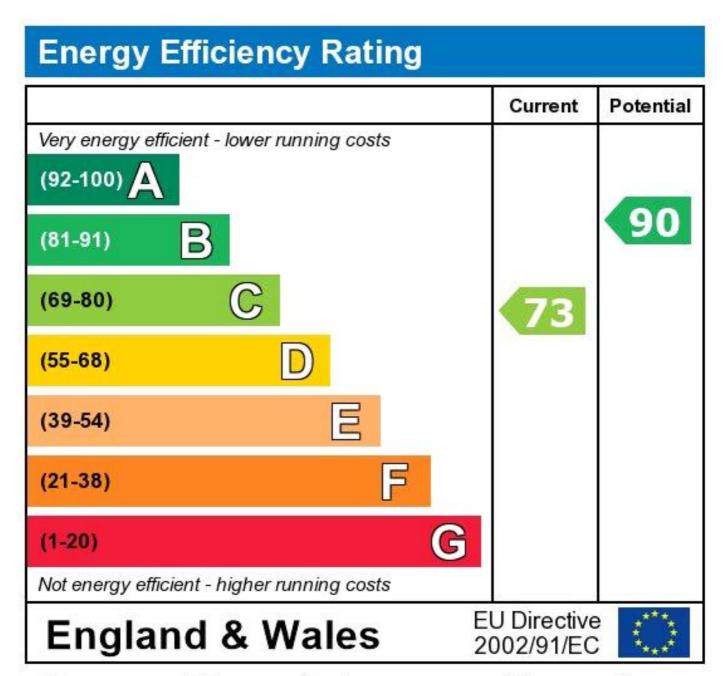

The energy efficiency rating is a measure of the overall efficiency of a home. The higher the rating the more energy efficient the home is and the lower the fuel bills will be.

Telephone 01642989679 RL0019 Reference **Additional Information** 