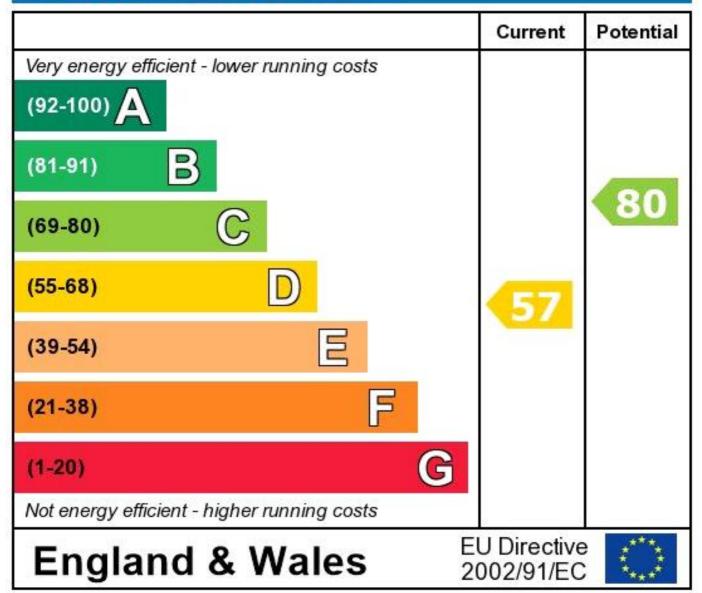

## **Energy Efficiency Rating**

The energy efficiency rating is a measure of the overall efficiency of a home. The higher the rating the more energy efficient the home is and the lower the fuel bills will be.