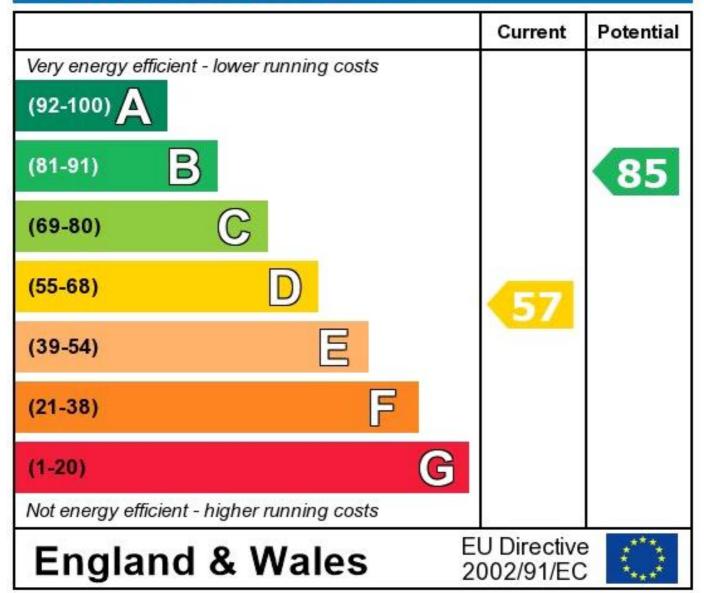

## **Energy Efficiency Rating**

The energy efficiency rating is a measure of the overall efficiency of a home. The higher the rating the more energy efficient the home is and the lower the fuel bills will be. Reference Additional Information Telephone 01642989679 RL0014 Deposit: £807 Holding Deposit: £161