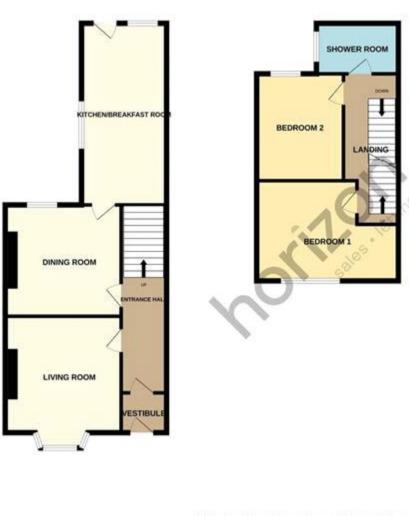

## Description

A mature extended two bedroom mid terrace house located in a popular area close to Eaglescliffe Train Station, Preston Park, Yarm High Street and easy access to the A66 for those who commute. Property briefly comprising of two separate reception rooms, 19' Kitchen/Breakfast area, two double bedrooms, shower room/WC and loft room with fixed staircase. Externally there is a small gravelled forecourt garden to the front and an enclosed low maintenance garden with gated access to the rear leading to a detached garage.

Ground Floor Entrance vestibule Hallway Living Room 3.88 x 3.54m Dining Room 3.71 x 3.55m Kitchen/Breakfast area 6.09 x 2.46m First Floor Landing Bedroom One 4.70 (max) x 3.28m Bedroom Two 3.54 x 2.81m Shower room/ WC 2.71 x 1.66m Loft Room 3.60 x 3.60m