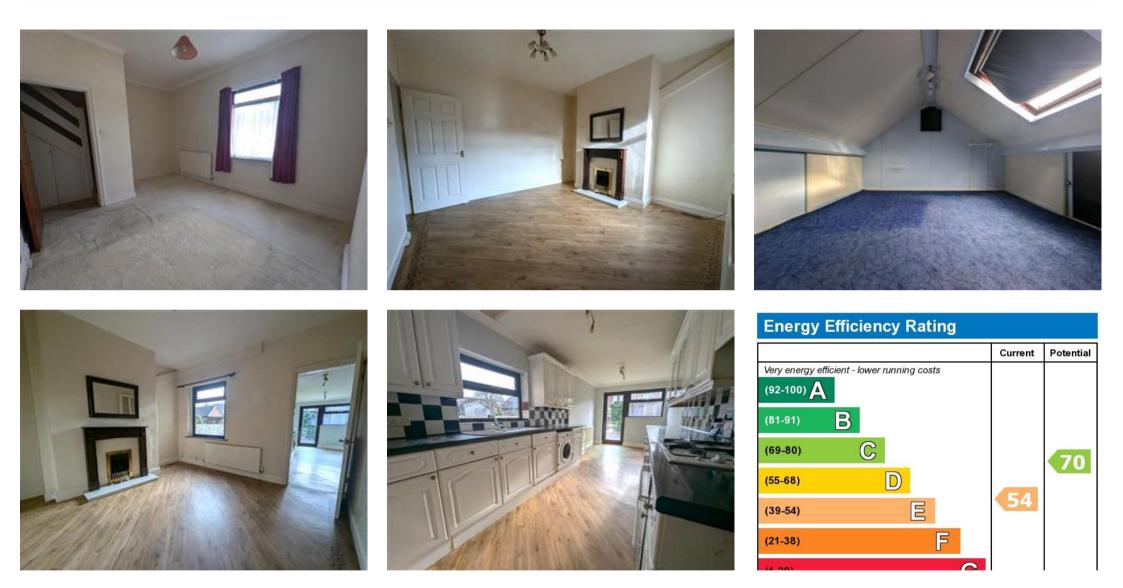

## Description

A mature extended two bedroom mid terrace house located in a popular area close to Eaglescliffe Train Station, Preston Park, Yarm High Street and easy access to the A66 for those who commute. Property briefly comprising of two separate reception rooms, 19' Kitchen/Breakfast area, two double bedrooms, shower room/WC and loft room with fixed staircase. Externally there is a small gravelled forecourt garden to the front and an enclosed low maintenance garden with gated access to the rear leading to a detached garage.

Ground Floor Entrance vestibule Hallway Living Room 3.88 x 3.54m Dining Room 3.71 x 3.55m Kitchen/Breakfast area 6.09 x 2.46m First Floor Landing Bedroom One 4.70 (max) x 3.28m Bedroom Two 3.54 x 2.81m Shower room/ WC 2.71 x 1.66m Loft Room 3.60 x 3.60m